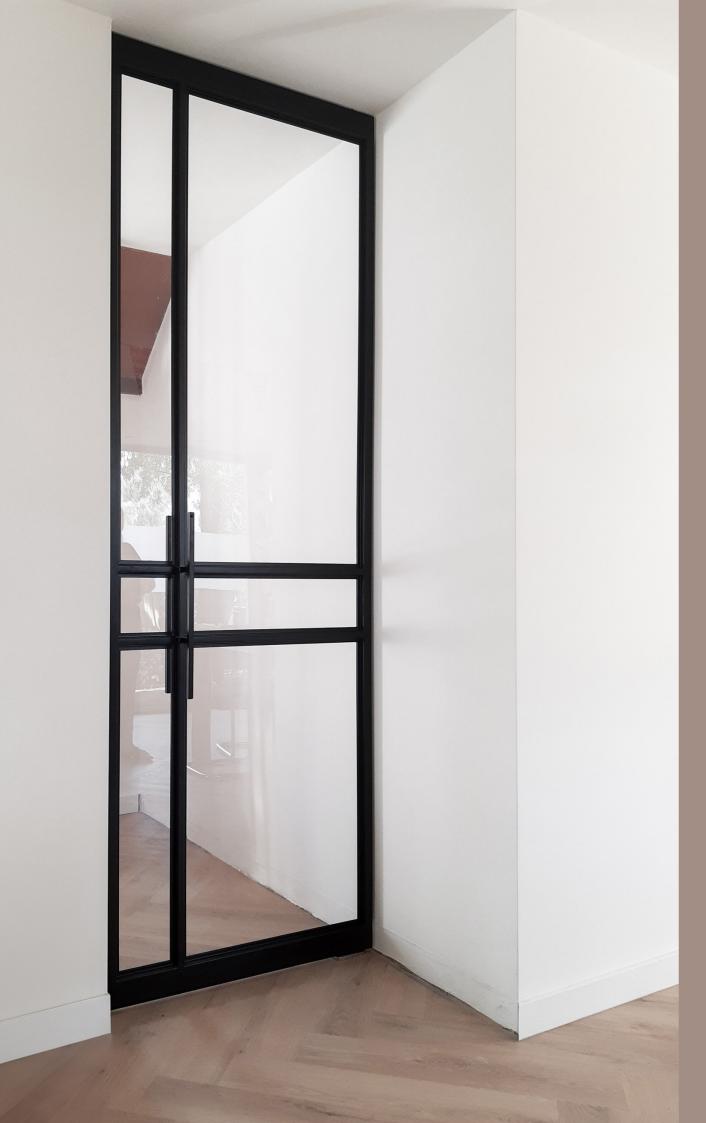

### PIVOT DOORS

Our standard steel loft doors are crafted for minimalist charm and functional simplicity, available in a range of finishes to suit your aesthetic. They seamlessly integrate into modern interiors, offering a sleek separation between spaces or as standalone features.