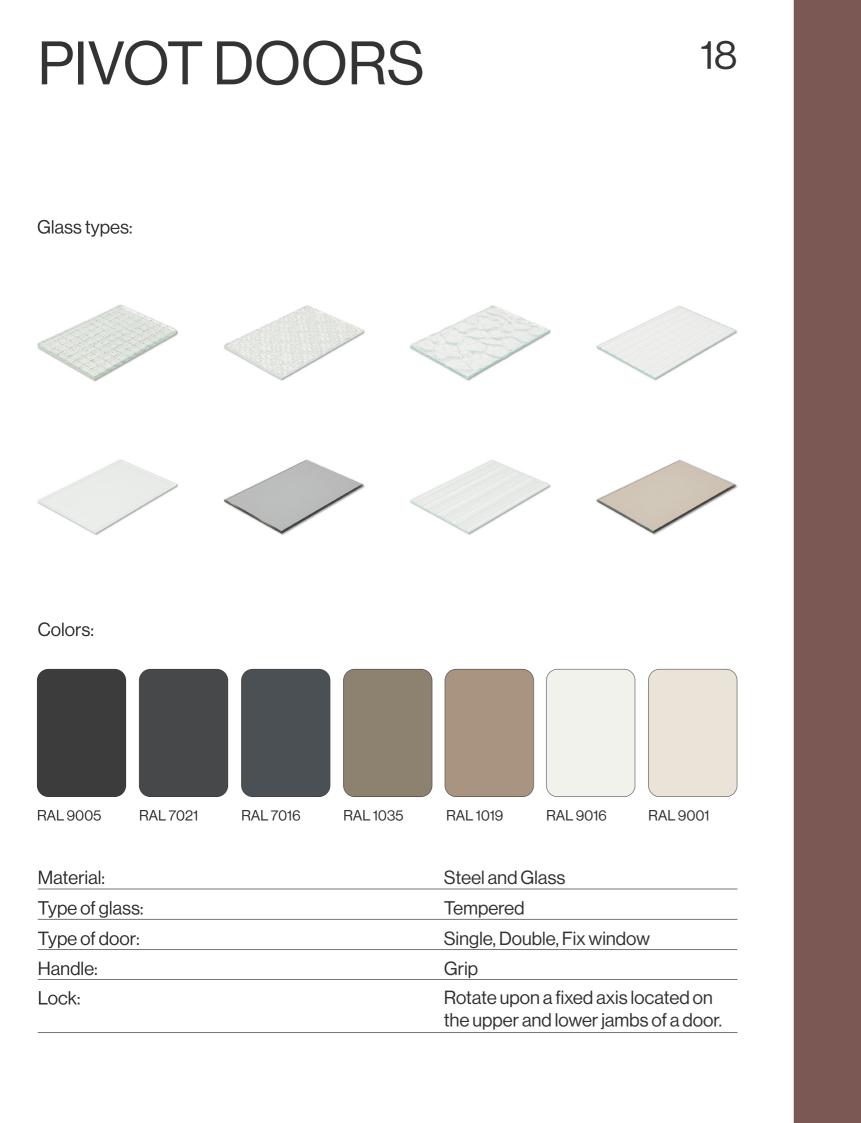

### PIVOT DOORS

Our standard steel loft doors are crafted for minimalist charm and functional simplicity, available in a range of finishes to suit your aesthetic. They seamlessly integrate into modern interiors, offering a sleek separation between spaces or as standalone features.