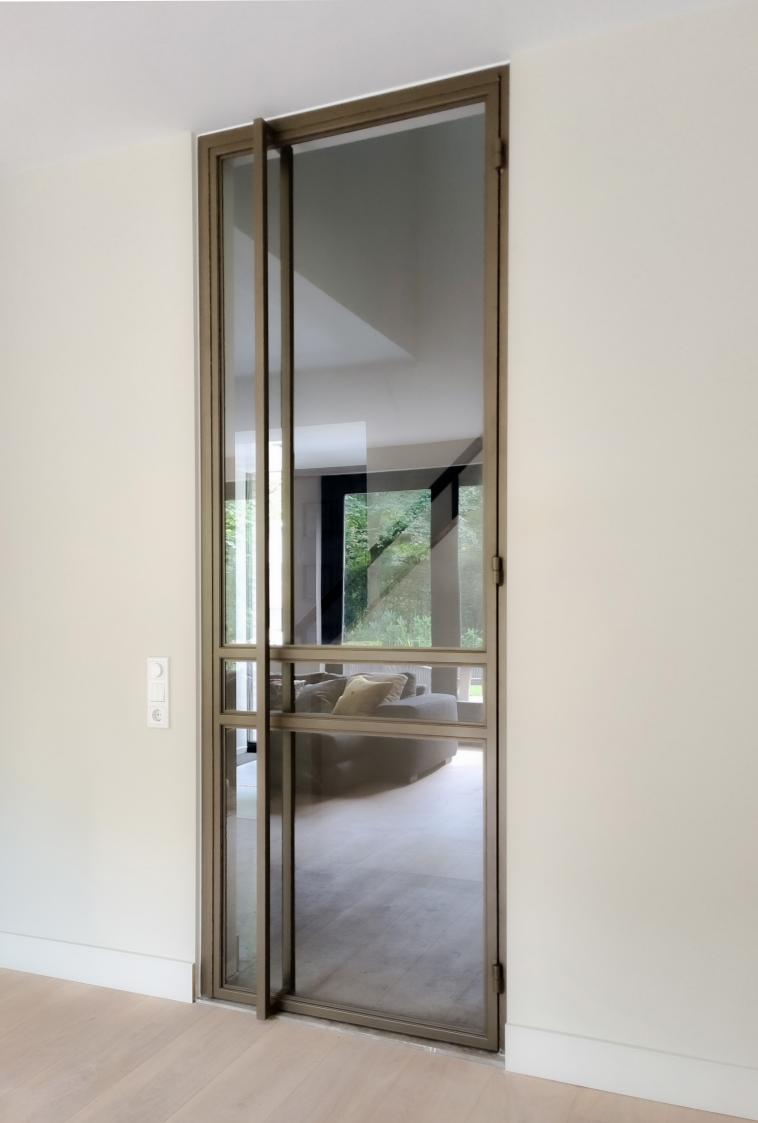

# SLIDING DOORS

Our standard steel loft doors are crafted for minimalist charm and functional simplicity, available in a range of finishes to suit your aesthetic. They seamlessly integrate into modern interiors, offering a sleek separation between spaces or as standalone features.

#### SLIDING DOORS

| Material:      | Steel and Glass                                            |
|----------------|------------------------------------------------------------|
| Type of glass: | Tempered                                                   |
| Type of door:  | Single, Double, Fix window                                 |
| Handle:        | Grip                                                       |
| Lock:          | No lock, softclose mechanism, holds door in right position |