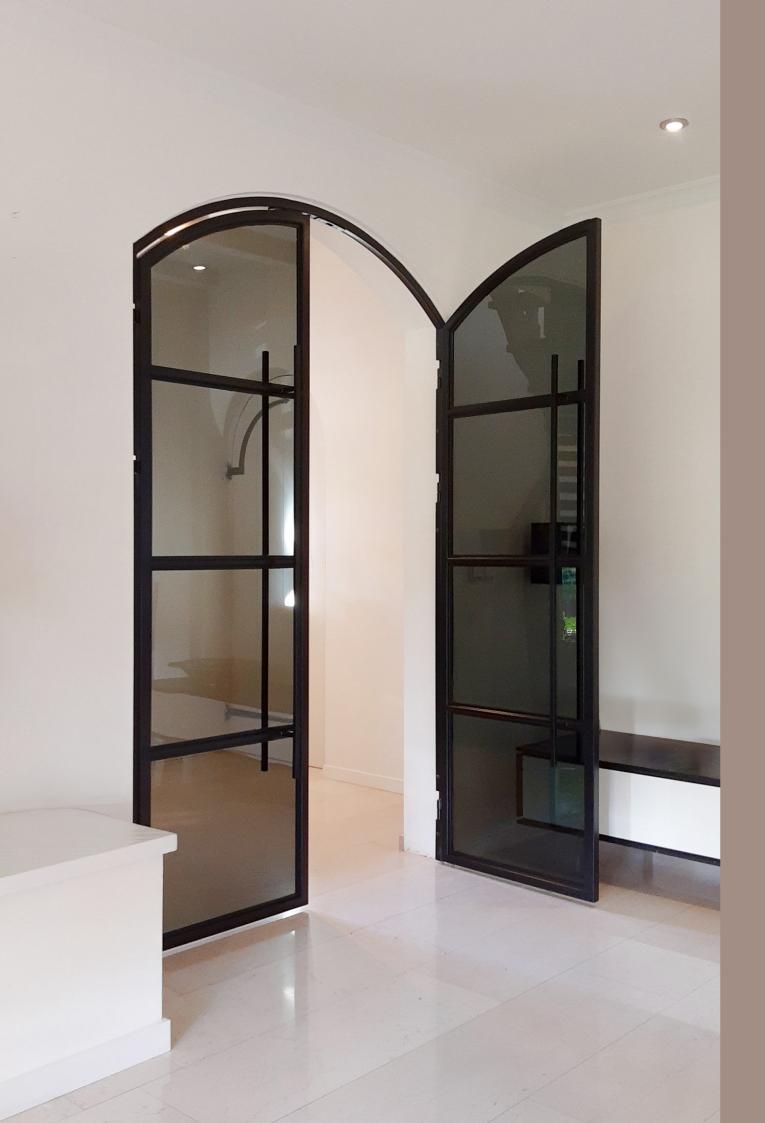

### PIVOT DOORS

Our standard steel loft doors are crafted for minimalist charm and functional simplicity, available in a range of finishes to suit your aesthetic. They seamlessly integrate into modern interiors, offering a sleek separation between spaces or as standalone features.