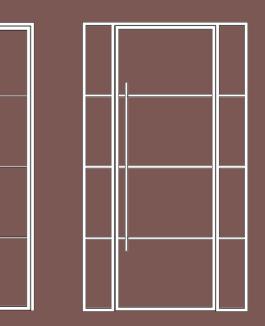

### PIVOT DOORS

Our standard steel loft doors are crafted for minimalist charm and functional simplicity, available in a range of finishes to suit your aesthetic. They seamlessly integrate into modern interiors, offering a sleek separation between spaces or as standalone features.