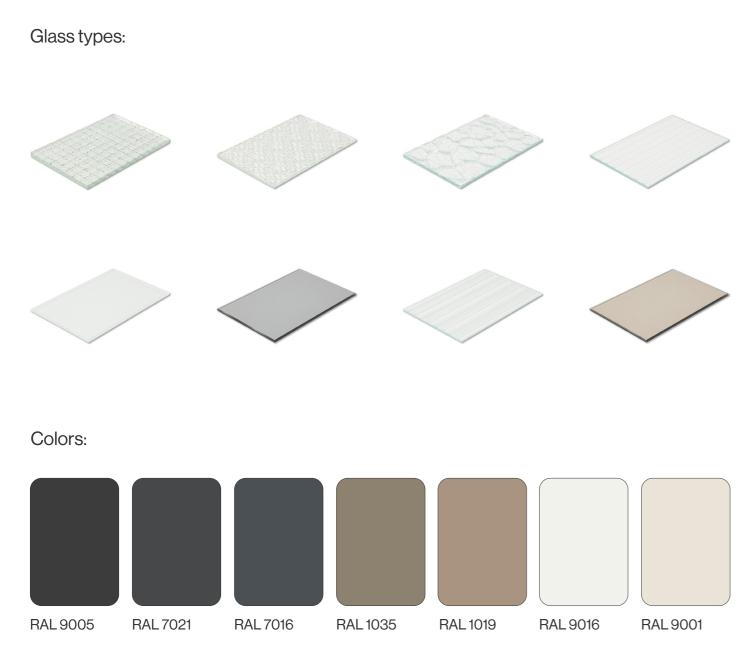

#### STANDARD DOORS

Glass types: Colors: RAL 9005 RAL 7021 RAL 7016 RAL 1035 RAL 1019 RAL 9016 RAL 9001

| Material:      | Steel and Glass            |
|----------------|----------------------------|
| Type of glass: | Tempered                   |
| Type of door:  | Single, Double, Fix window |
| Handle:        | Grip                       |
| Lock:          | Rollock                    |