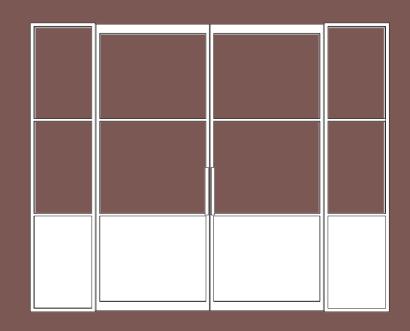

# SLIDING DOORS

Our standard steel loft doors are crafted for minimalist charm and functional simplicity, available in a range of finishes to suit your aesthetic. They seamlessly integrate into modern interiors, offering a sleek separation between spaces or as standalone features.

#### SLIDING DOORS

| Material:      | Steel and Glass                                            |
|----------------|------------------------------------------------------------|
| Type of glass: | Tempered                                                   |
| Type of door:  | Single, Double, Fix window                                 |
| Handle:        | Grip                                                       |
| Lock:          | No lock, softclose mechanism, holds door in right position |