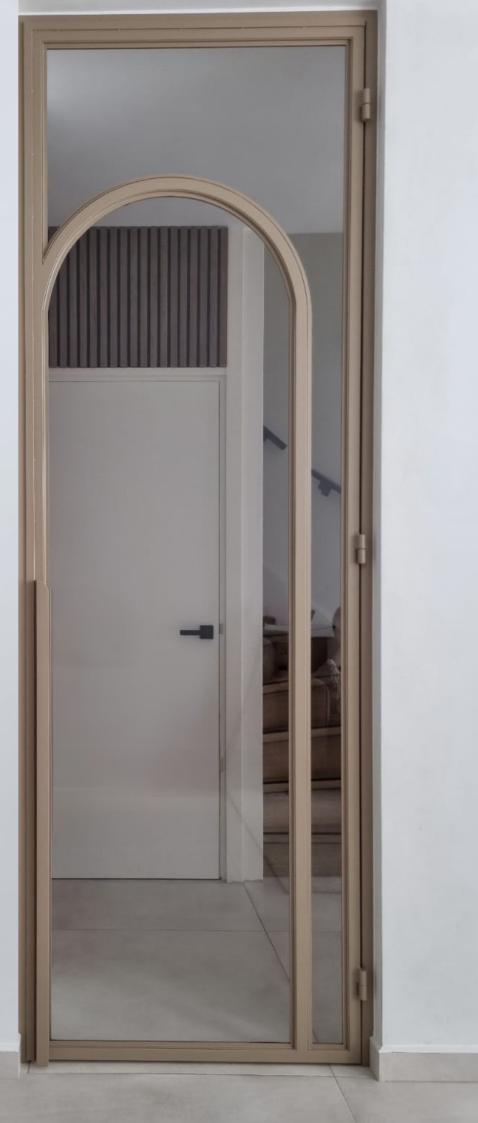

### PIVOT DOORS

Our standard steel loft doors are crafted for minimalist charm and functional simplicity, available in a range of finishes to suit your aesthetic. They seamlessly integrate into modern interiors, offering a sleek separation between spaces or as standalone features.