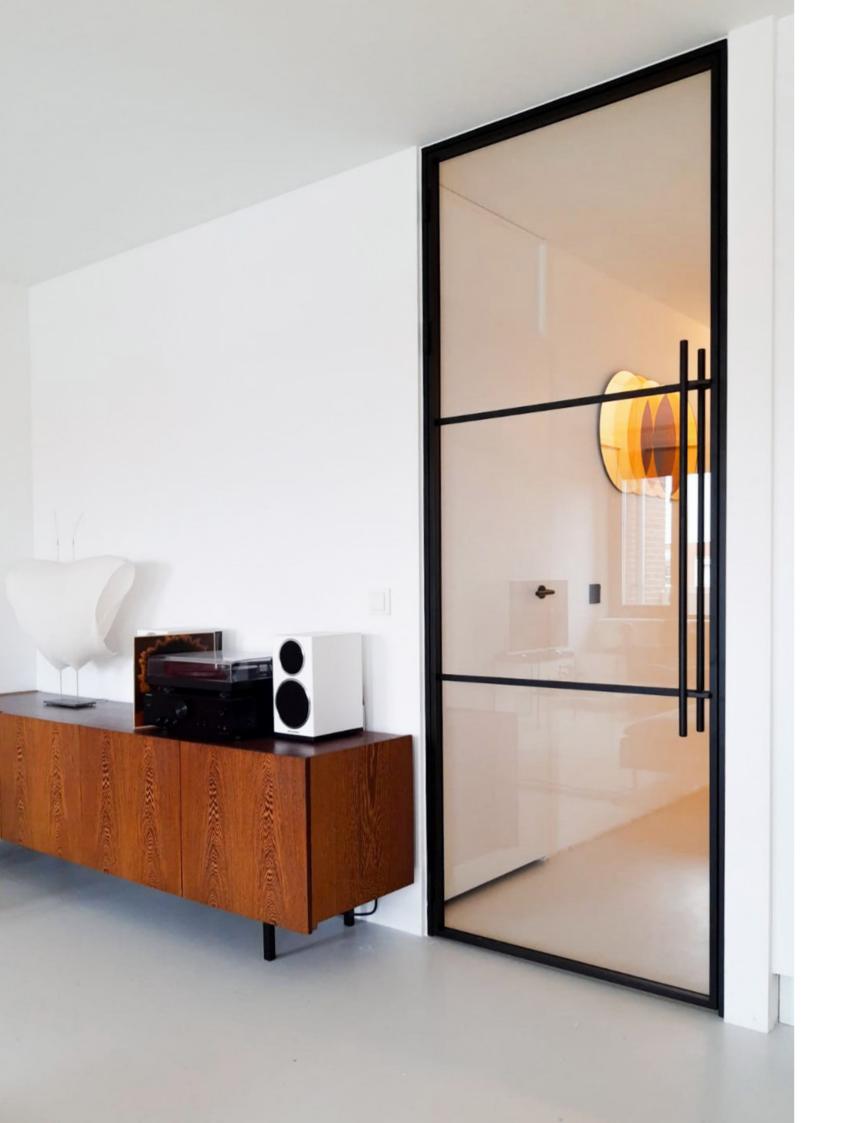

# SLIDING DOORS

Our standard steel loft doors are crafted for minimalist charm and functional simplicity, available in a range of finishes to suit your aesthetic. They seamlessly integrate into modern interiors, offering a sleek separation between spaces or as standalone features.

#### SLIDING DOORS

| Material:      | Steel and Glass                                            |
|----------------|------------------------------------------------------------|
| Type of glass: | Tempered                                                   |
| Type of door:  | Single, Double, Fix window                                 |
| Handle:        | Grip                                                       |
| Lock:          | No lock, softclose mechanism, holds door in right position |