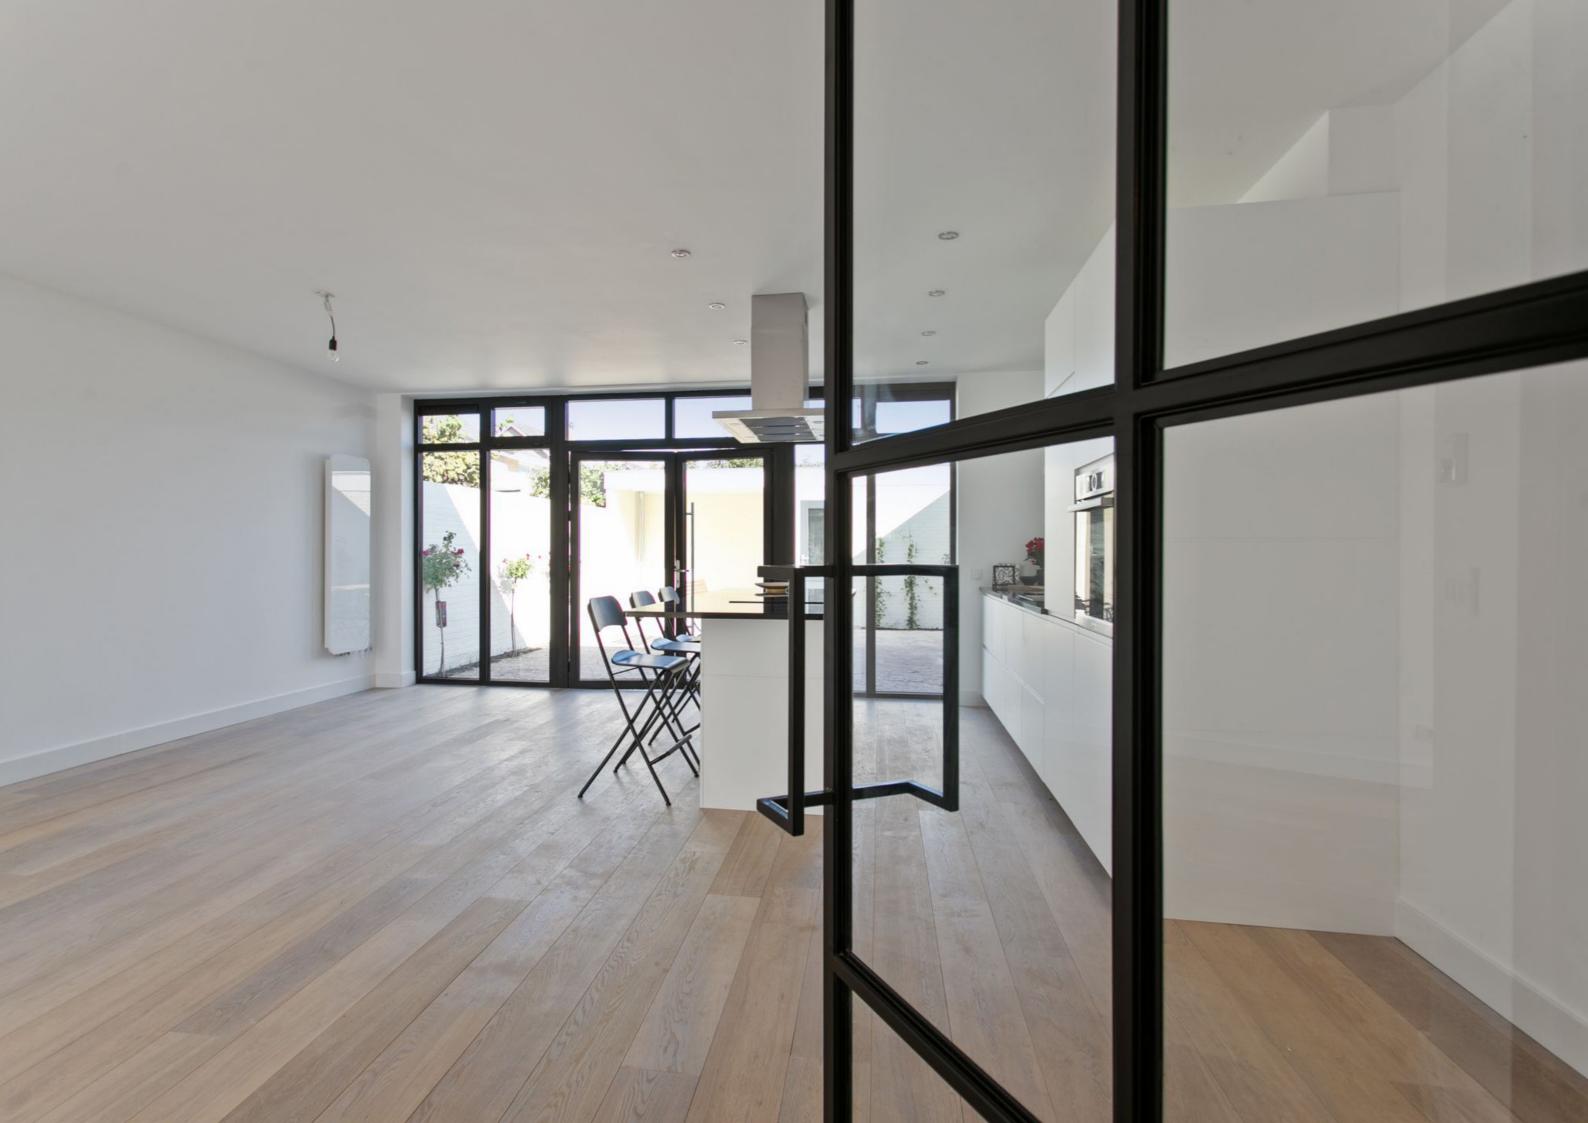

### PIVOT DOORS

Our standard steel loft doors are crafted for minimalist charm and functional simplicity, available in a range of finishes to suit your aesthetic. They seamlessly integrate into modern interiors, offering a sleek separation between spaces or as standalone features.