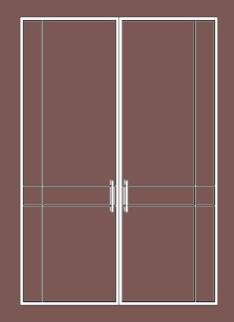

### STANDARD DOORS

Our standard steel loft doors are crafted for minimalist charm and functional simplicity, available in a range of finishes to suit your aesthetic. They seamlessly integrate into modern interiors, offering a sleek separation between spaces or as standalone features.

#### STANDARD DOORS

Glass types: Colors: RAL 9005 RAL 7021 RAL 7016 RAL 1035 RAL 1019 RAL 9016 RAL 9001

| Material:      | Steel and Glass            |
|----------------|----------------------------|
| Type of glass: | Tempered                   |
| Type of door:  | Single, Double, Fix window |
| Handle:        | Grip                       |
| Lock:          | Rollock                    |