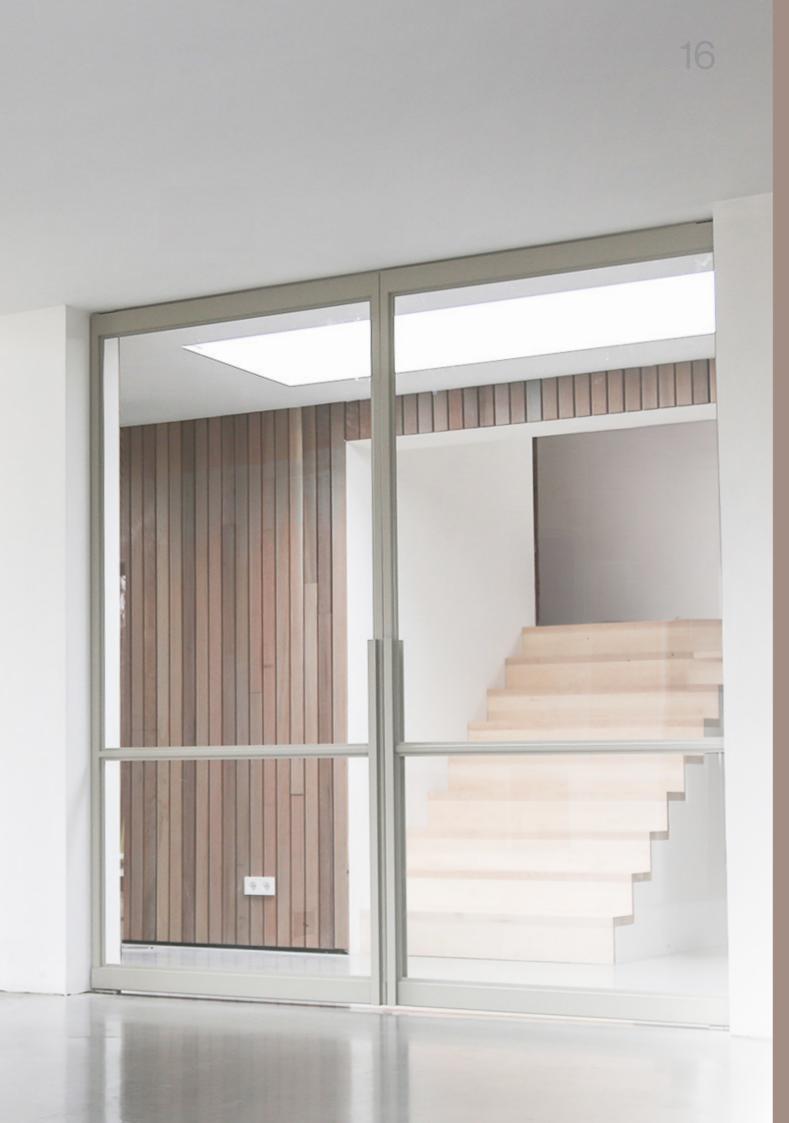

# SLIDING DOORS

Our standard steel loft doors are crafted for minimalist charm and functional simplicity, available in a range of finishes to suit your aesthetic. They seamlessly integrate into modern interiors, offering a sleek separation between spaces or as standalone features.

#### SLIDING DOORS

| Material:      | Steel and Glass                                            |
|----------------|------------------------------------------------------------|
| Type of glass: | Tempered                                                   |
| Type of door:  | Single, Double, Fix window                                 |
| Handle:        | Grip                                                       |
| Lock:          | No lock, softclose mechanism, holds door in right position |