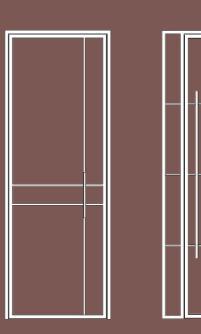

### STANDARD DOORS

Our standard steel loft doors are crafted for minimalist charm and functional simplicity, available in a range of finishes to suit your aesthetic. They seamlessly integrate into modern interiors, offering a sleek separation between spaces or as standalone features.

#### STANDARD DOORS

Glass types: Colors: RAL 9005 RAL 7021 RAL 7016 RAL 1035 RAL 1019 RAL 9016 RAL 9001

| Material:      | Steel and Glass            |
|----------------|----------------------------|
| Type of glass: | Tempered                   |
| Type of door:  | Single, Double, Fix window |
| Handle:        | Grip                       |
| Lock:          | Rollock                    |