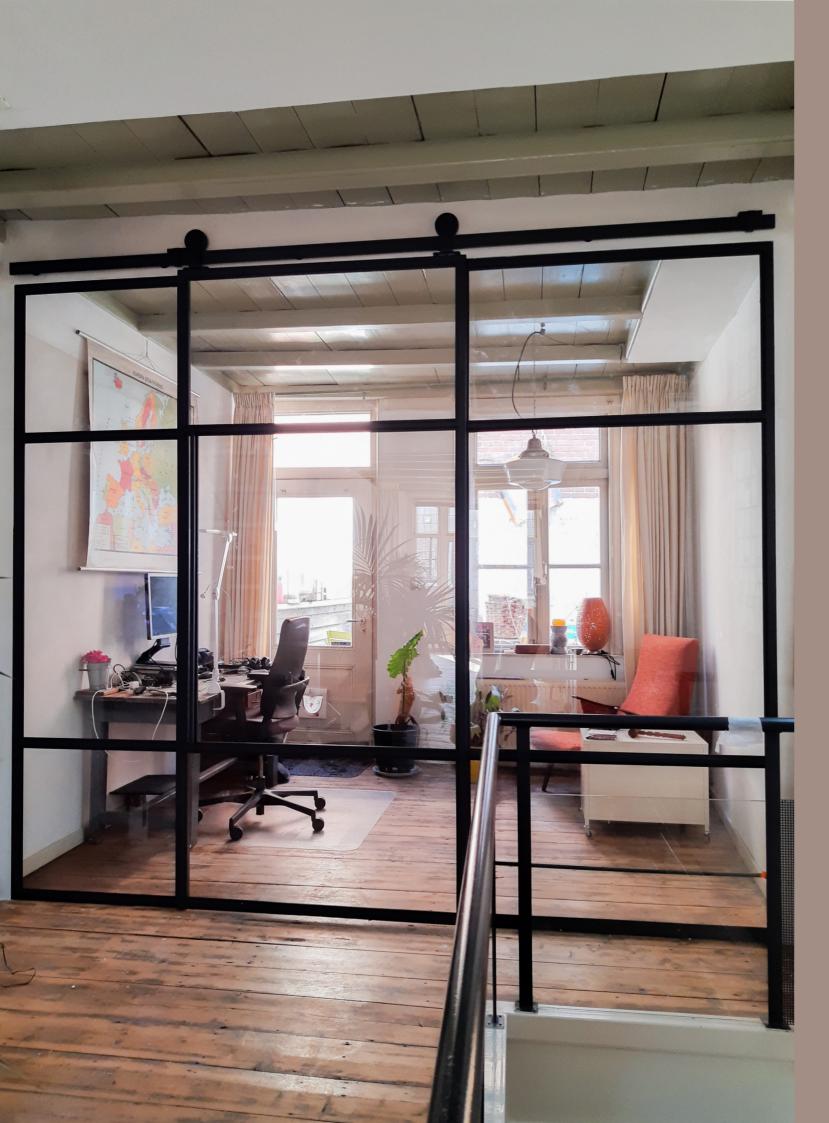

# SLIDING DOORS

Our standard steel loft doors are crafted for minimalist charm and functional simplicity, available in a range of finishes to suit your aesthetic. They seamlessly integrate into modern interiors, offering a sleek separation between spaces or as standalone features.