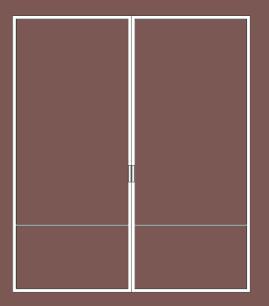

### STANDARD DOORS

Our standard steel loft doors are crafted for minimalist charm and functional simplicity, available in a range of finishes to suit your aesthetic. They seamlessly integrate into modern interiors, offering a sleek separation between spaces or as standalone features.

#### STANDARD DOORS

Glass types: Colors: RAL 9005 RAL 7021 RAL 7016 RAL 1035 RAL 1019 RAL 9016 RAL 9001

| Material:      | Steel and Glass            |
|----------------|----------------------------|
| Type of glass: | Tempered                   |
| Type of door:  | Single, Double, Fix window |
| Handle:        | Grip                       |
| Lock:          | Rollock                    |