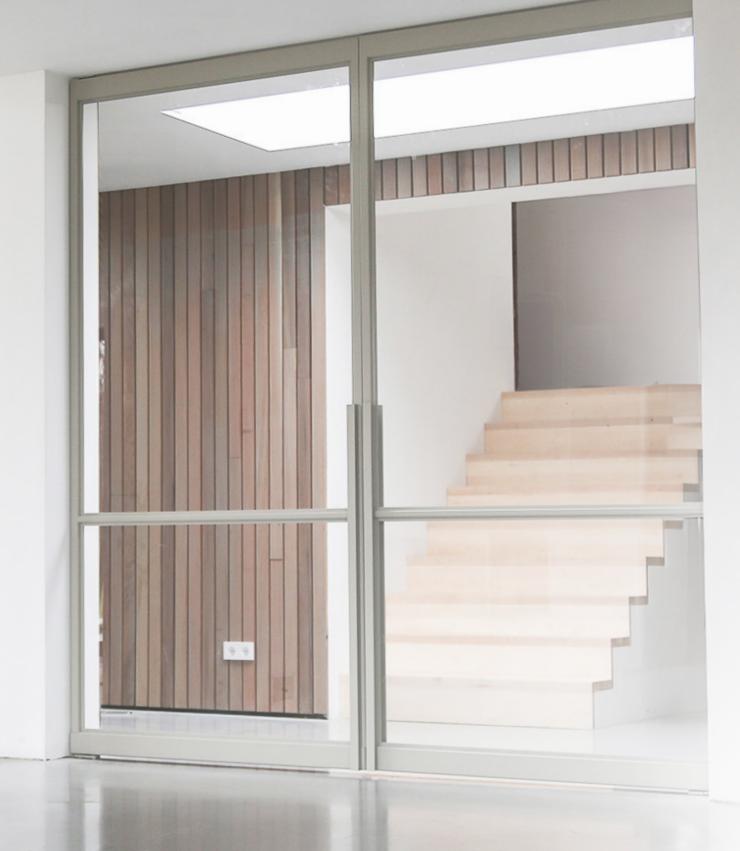

### STANDARD DOORS

Our standard steel loft doors are crafted for minimalist charm and functional simplicity, available in a range of finishes to suit your aesthetic. They seamlessly integrate into modern interiors, offering a sleek separation between spaces or as standalone features.

#### STANDARD DOORS

Glass types: Colors: RAL 9005 RAL 7021 RAL 7016 RAL 1035 RAL 1019 RAL 9016 RAL 9001

| Material:      | Steel and Glass            |
|----------------|----------------------------|
| Type of glass: | Tempered                   |
| Type of door:  | Single, Double, Fix window |
| Handle:        | Grip                       |
| Lock:          | Rollock                    |